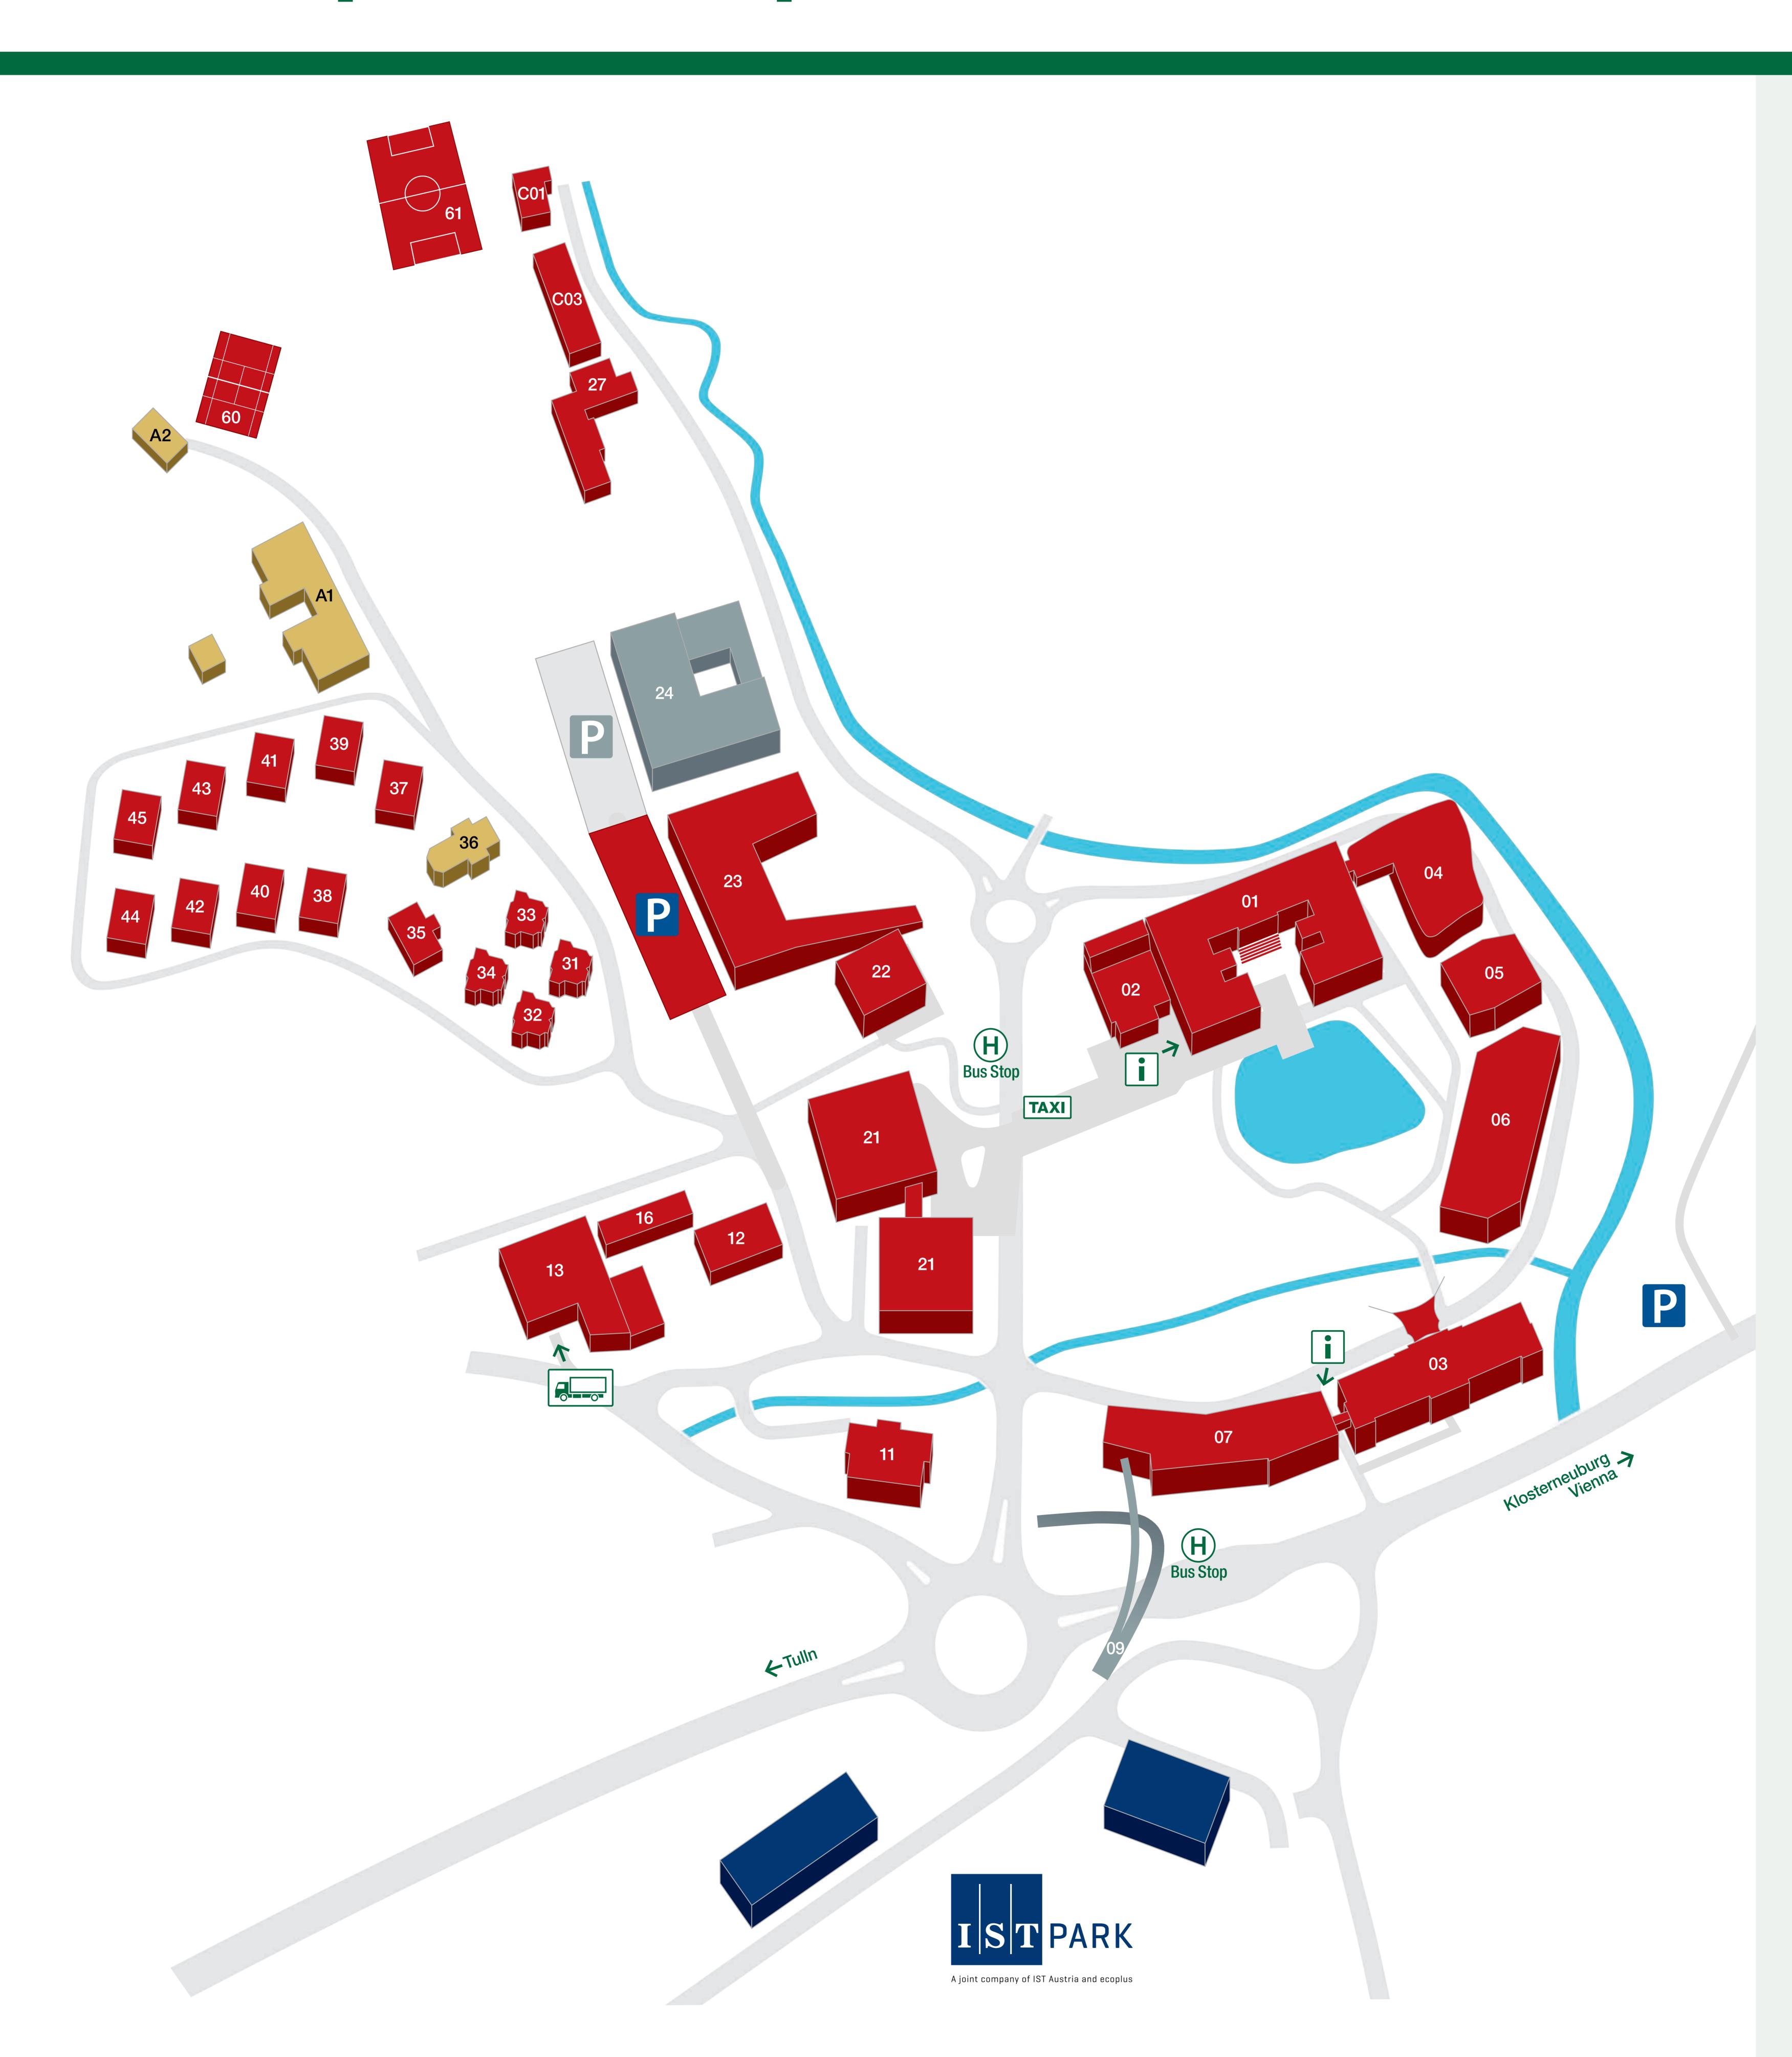

## ISTA Campus Map

- Central Building i

  Guesthouse
  Info, Pub
- 02 Raiffeisen Lecture Hall
- 03 voestalpine Building
- 04 Bertalanffy Foundation Building
- 05 Preclinical Facility
- 06 Lab Building East
- Administration Building i
- 09 Bridge (under construction)
- 11 Facility Management
- 12 Heating Plant
- Miba Machine Shop/ Central Storage Deliveries
- 16 Power Control
- 21 Lab & Office Building West
- 22 Cafeteria
- 23 Sunstone Building
  Graduate School
- Lab Building 6 (under construction)
- 27 Kindergarten
- C01 Temporary
  Preclinical Facility
- C03 Multipurpose Research Facility
- 31-45 Apartments
- 60 Tennis Courts
- 61 Sports Facility
- 36 Church
- A1 Art/Brut Center gugging
- A2 House of Artists